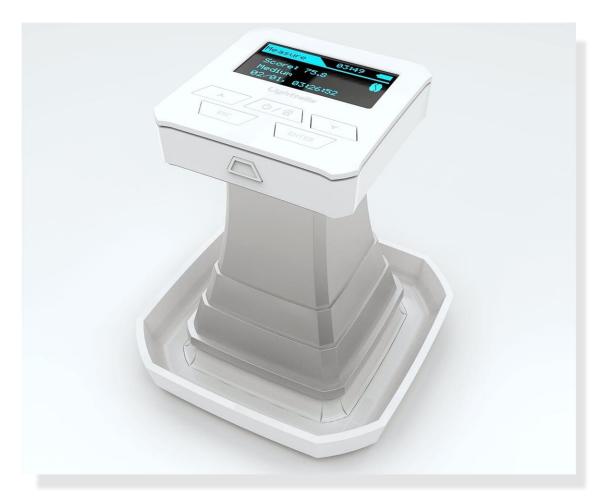

## CM-100 Product Spec.

CM-100 Coffee Roast degree Analyzer

| Product Specification |                        |  |
|-----------------------|------------------------|--|
| Working hour          | 6 H                    |  |
| Warm-up time          | 60 seconds             |  |
| Accuracy              | Great                  |  |
| Housing Material      | ABS + Aluminum         |  |
| Product Size          | L: 123.4mm             |  |
|                       | W: 123.4mm             |  |
| (include bean dish)   | H: 132mm               |  |
| Measure area          | 49 cm <sup>2</sup>     |  |
| Panel size            | 1.6" 128x64 mono OLED  |  |
| Light                 | Infra-red LED          |  |
| Sensor                | Infra-red Sensor       |  |
| Log                   | 100                    |  |
| Operating temp.       | 0-50 degree C          |  |
| Storage temperature   | -10 – 60 degree C      |  |
| Power consumption     | 1.7W                   |  |
| Charging Power        | 5V, 2A                 |  |
| Charging method       | microUSB Port          |  |
| Battery capacity      | Li-ion 1150mAh Battery |  |